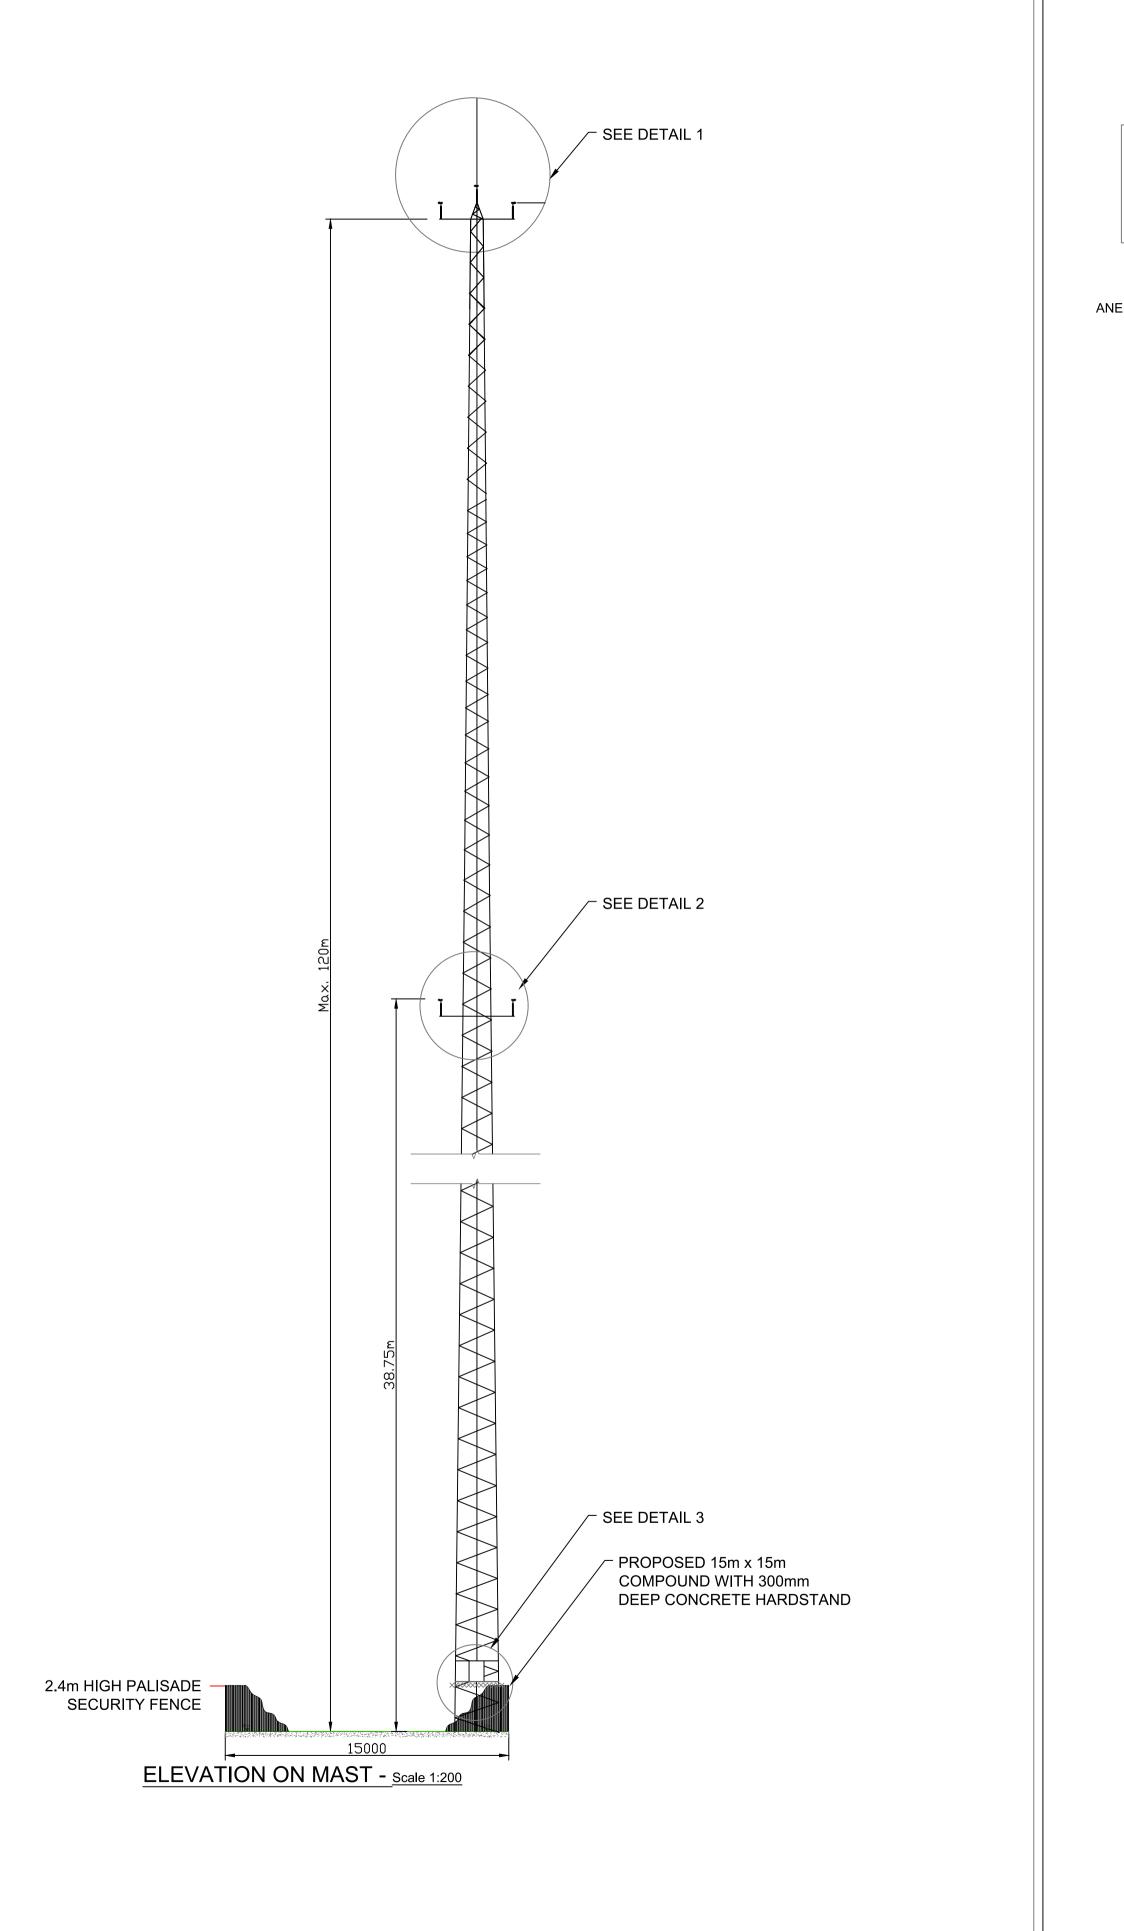

ALL DIMENSIONS AND DETAILS WITH REGARD TO THE BASE ARE INDICATIVE AND SUBJECT TO FINAL DESIGN

DETAIL 3 ANTI CLIMB GUARD AND METEROLOGICAL CABINET

(SCALE 1:50)

MAST BASE TYPICAL DETAIL SCALE 1:50

| Α   | Jan. '19 | PLANNING ISSUE | MN | ST    |
|-----|----------|----------------|----|-------|
| Rev | Date     | Description    | Ву | Chkd. |
|     |          |                |    |       |