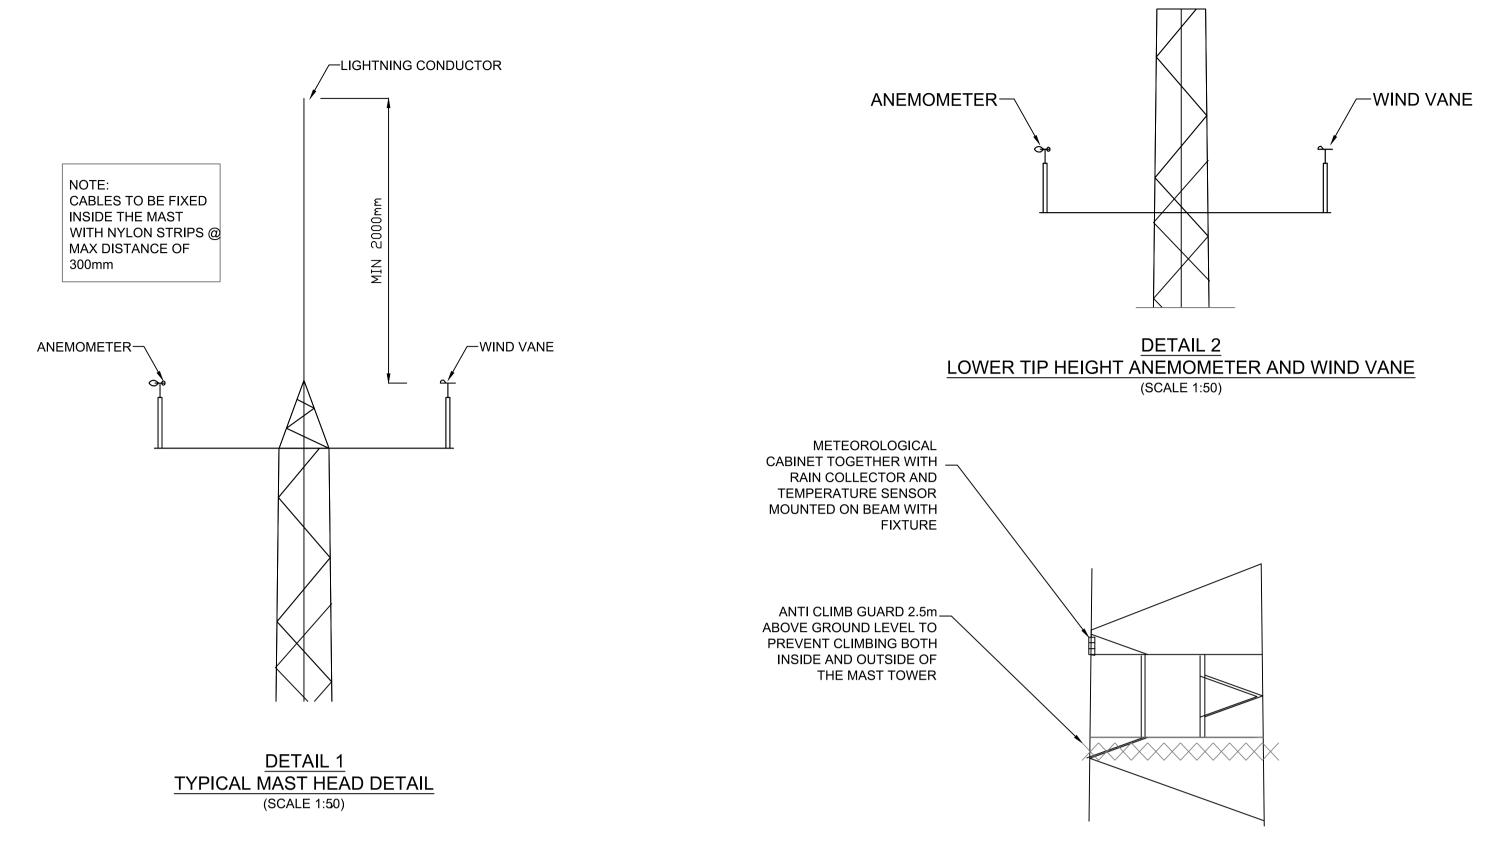

ALL DIMENSIONS AND DETAILS WITH REGARD TO THE BASE ARE INDICATIVE AND SUBJECT TO FINAL DESIGN

DETAIL 3 ANTI CLIMB GUARD AND METEROLOGICAL CABINET

(SCALE 1:50)

MAST BASE TYPICAL DETAIL SCALE 1:50

| Α   | Jan. '19 | PLANNING ISSUE | MN | ST    |
|-----|----------|----------------|----|-------|
| Rev | Date     | Description    | Ву | Chkd. |
|     |          |                |    |       |