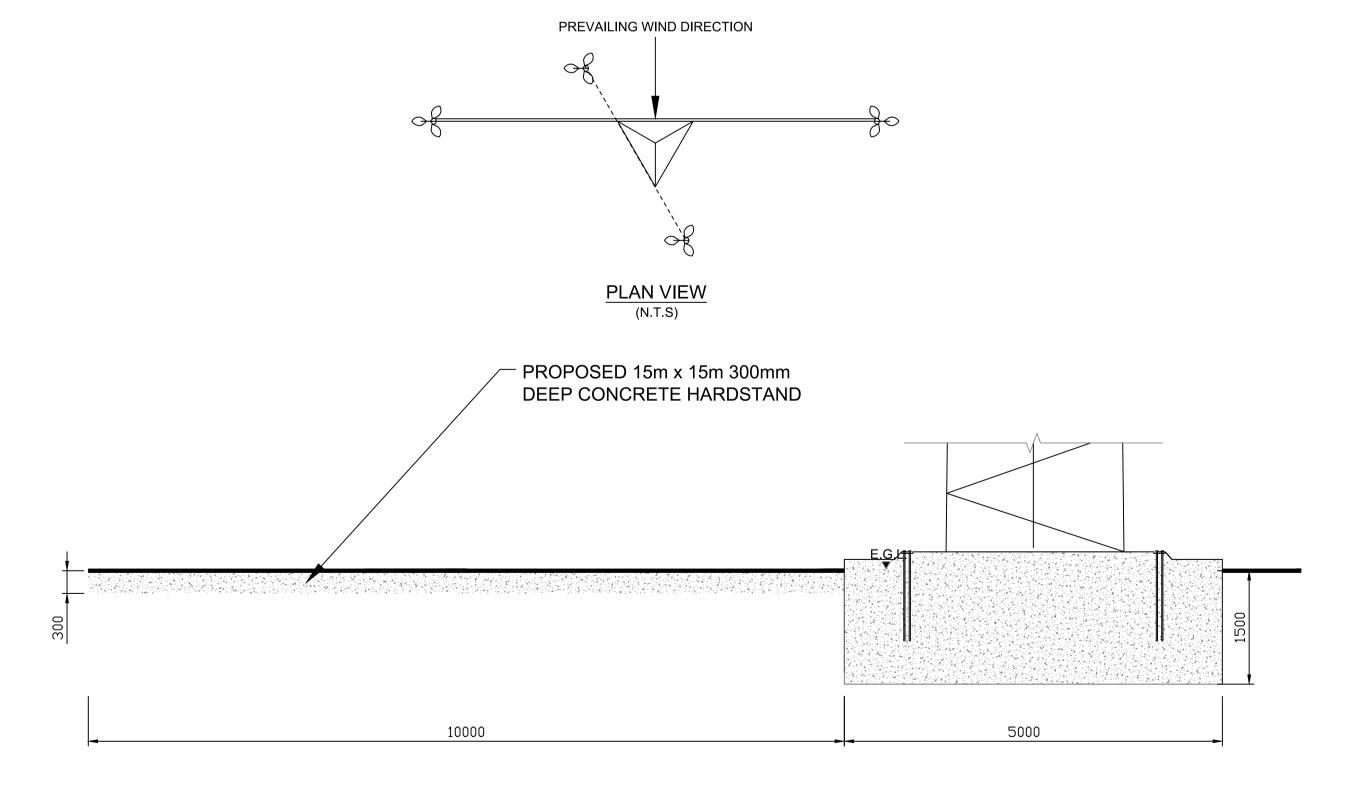

ALL DIMENSIONS AND DETAILS WITH REGARD TO THE BASE ARE INDICATIVE AND SUBJECT TO FINAL DESIGN

DETAIL 3 ANTI CLIMB GUARD AND METEROLOGICAL CABINET

(SCALE 1:50)

MAST BASE TYPICAL DETAIL SCALE 1:50

| Α   | Jan. '19 | PLANNING ISSUE | MN | ST    |
|-----|----------|----------------|----|-------|
| Rev | Date     | Description    | Ву | Chkd. |
|     |          |                |    |       |